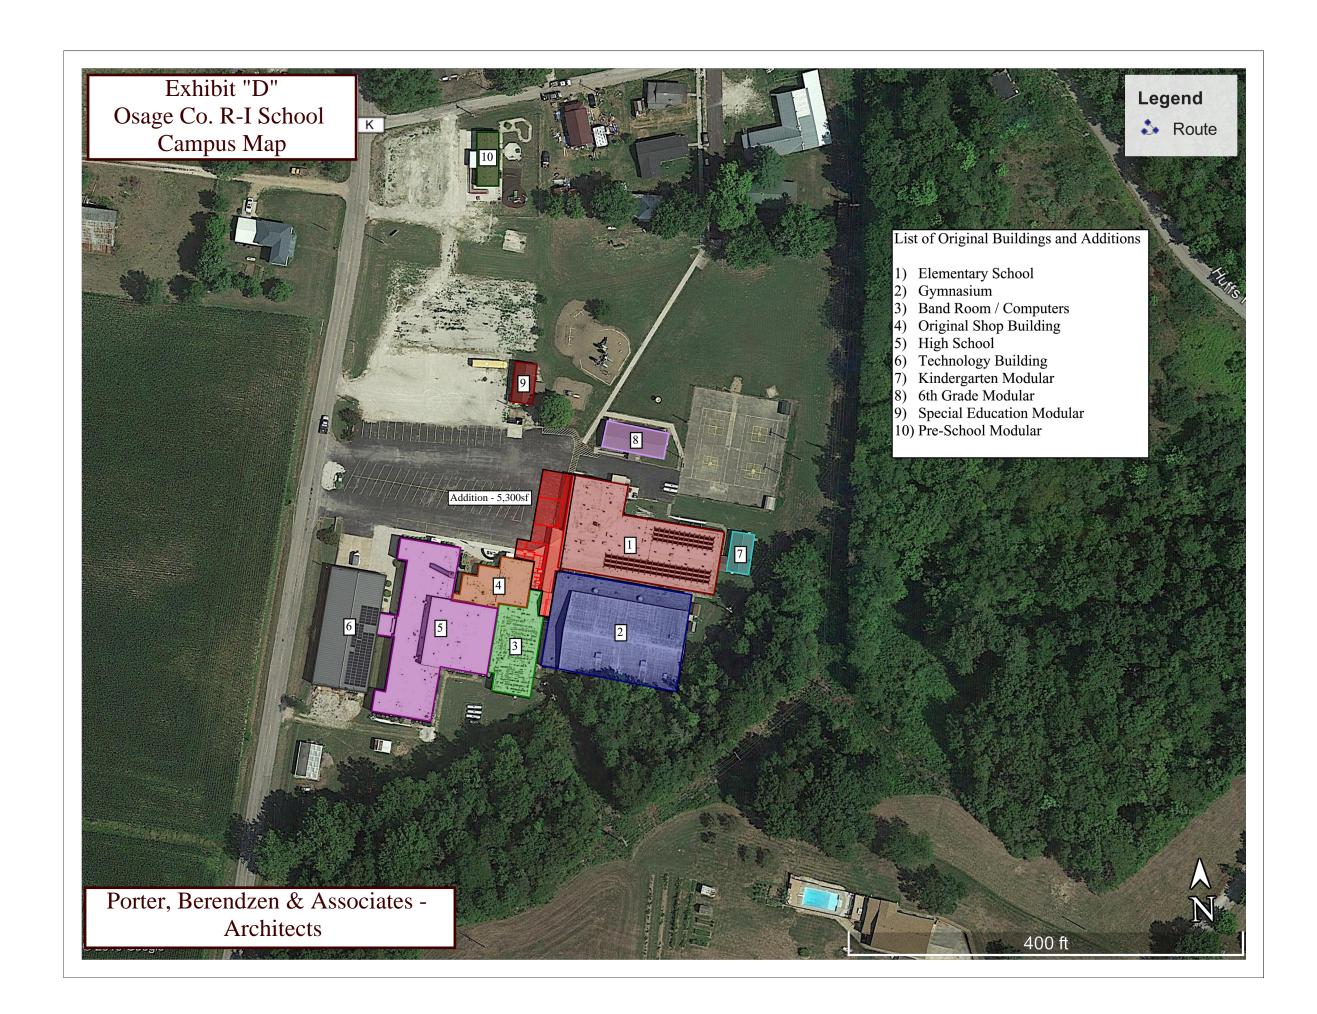

#### Original Building Constructed 1941

Additions Constructed as follows:

- 1) Elementary School 1959
- 2) Gymnasium 1970
- 3) Band Room / Computers 197?
- 4) Original Shop Building 1955
- 5) High School 1941
- 6) Technology Building 1989
- 7) Kindergarten Modular 1996
- 8) 6<sup>th</sup> Grade Modular 2000
- 9) Special Education Modular Unknown
- 10) Pre-School Modular 2000

#### I. EXECUTIVE SUMMARY

- A. The Osage County R-I School District is located in Chamois, Missouri along the Missouri River. The population at the 2020 census was 377.
- B. The current student population of the District is approximately 140 students and a staff population of 40. See Exhibit "A" for 6-Year Student/Teacher Population Change.
- C. The original District building was built in 1959 with multiple additions. The latest addition was the Technology Building in 1989.
- D. Exhibit "B" is a list of priorities in order of importance. This list is considered a "dynamic" list. It should be reviewed and updated on a continuing basis. The items listed were comprised from meetings with the Superintendent, the Board of Education and the Architect with use of the Facilities Report dated May 12, 2021.
- E. Exhibit "C" District Map Boundary
- F. Exhibit "D" Campus Map
- G. Exhibit "E" Site Study Addition