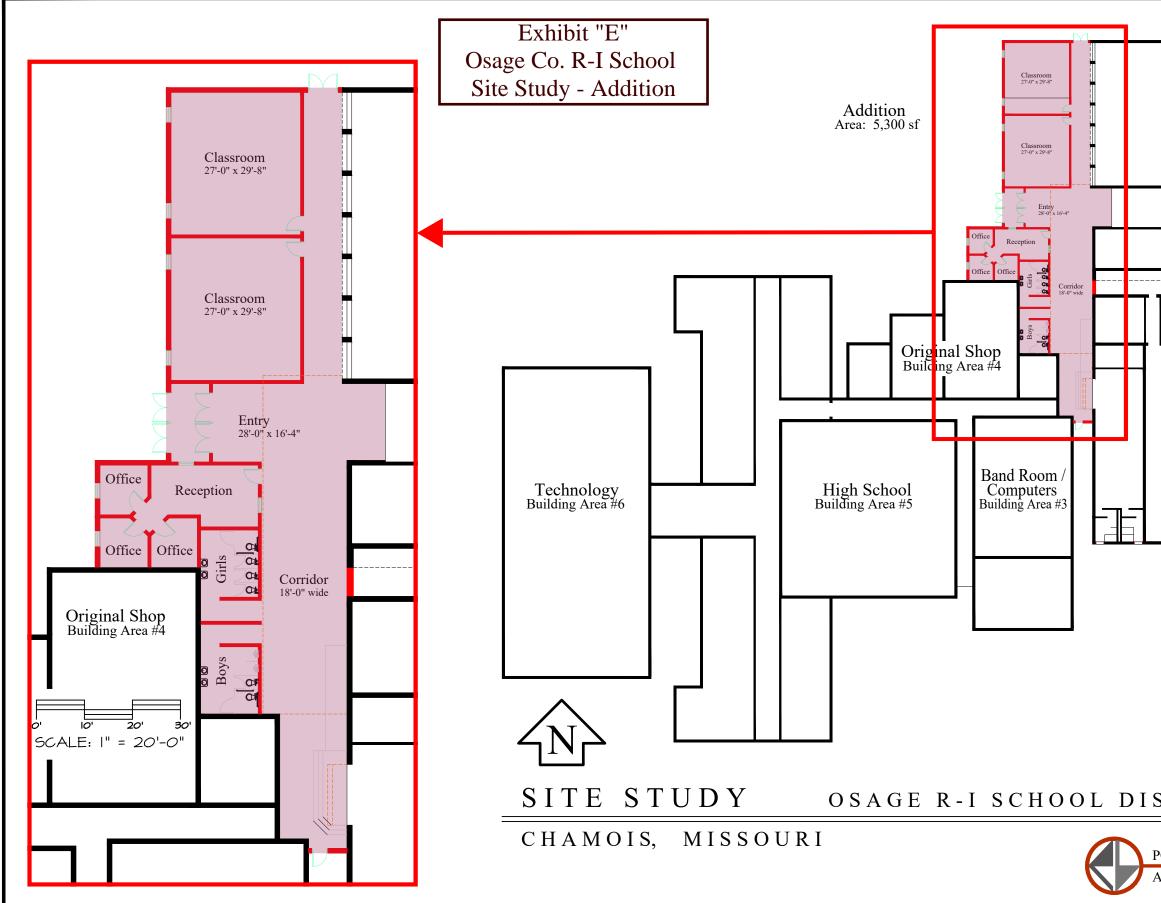

#### I. EXECUTIVE SUMMARY

- A. The Osage County R-I School District is located in Chamois, Missouri along the Missouri River. The population at the 2020 census was 377.
- B. The current student population of the District is approximately 140 students and a staff population of 40. See Exhibit "A" for 6-Year Student/Teacher Population Change.
- C. The original District building was built in 1959 with multiple additions. The latest addition was the Technology Building in 1989.
- D. Exhibit "B" is a list of priorities in order of importance. This list is considered a "dynamic" list. It should be reviewed and updated on a continuing basis. The items listed were comprised from meetings with the Superintendent, the Board of Education and the Architect with use of the Facilities Report dated May 12, 2021.
- E. Exhibit "C" District Map Boundary
- F. Exhibit "D" Campus Map
- G. Exhibit "E" Site Study Addition

#### Osage County R-I School District, Chamois, Missouri Master Plan Priority List

| - 2                                    | Years                                                                                                                                                                                                                                                                                                                                                                                                         | Estimated Cost | Year |   |
|----------------------------------------|---------------------------------------------------------------------------------------------------------------------------------------------------------------------------------------------------------------------------------------------------------------------------------------------------------------------------------------------------------------------------------------------------------------|----------------|------|---|
| 1)                                     | Asphalt existing Gravel Parking Lot                                                                                                                                                                                                                                                                                                                                                                           |                |      |   |
| 2)                                     | Refinish Gymnasium Floor                                                                                                                                                                                                                                                                                                                                                                                      |                |      |   |
| 3)                                     | Reconnect Solar Roof Panels                                                                                                                                                                                                                                                                                                                                                                                   |                |      |   |
| 4)                                     | Resurface/Replace Playground and Sidewalks                                                                                                                                                                                                                                                                                                                                                                    |                |      |   |
| 5)                                     | Update Accessibility Requirements                                                                                                                                                                                                                                                                                                                                                                             |                |      |   |
| 6)                                     | Replacement Phone/Intercom Systems                                                                                                                                                                                                                                                                                                                                                                            |                |      |   |
| 7)                                     | Maintenance Vehicle                                                                                                                                                                                                                                                                                                                                                                                           |                |      |   |
| 8)                                     | Bus Purchase                                                                                                                                                                                                                                                                                                                                                                                                  |                |      |   |
|                                        |                                                                                                                                                                                                                                                                                                                                                                                                               |                |      |   |
|                                        |                                                                                                                                                                                                                                                                                                                                                                                                               |                |      |   |
|                                        |                                                                                                                                                                                                                                                                                                                                                                                                               |                |      |   |
|                                        |                                                                                                                                                                                                                                                                                                                                                                                                               |                |      |   |
|                                        |                                                                                                                                                                                                                                                                                                                                                                                                               |                |      |   |
|                                        |                                                                                                                                                                                                                                                                                                                                                                                                               |                |      |   |
| -                                      | Years                                                                                                                                                                                                                                                                                                                                                                                                         |                |      |   |
| -                                      |                                                                                                                                                                                                                                                                                                                                                                                                               | \$225/of       |      | _ |
| - 5<br>1)                              | Addition - Classrooms / Office / Restrooms                                                                                                                                                                                                                                                                                                                                                                    | \$225/sf       |      | _ |
| -                                      | Addition - Classrooms / Office / Restrooms<br>Update Entrances                                                                                                                                                                                                                                                                                                                                                | \$225/sf       |      |   |
| -                                      | Addition - Classrooms / Office / Restrooms<br>Update Entrances<br>Enclose Space Between Elementary / High School                                                                                                                                                                                                                                                                                              | \$225/sf       |      |   |
| -                                      | Addition - Classrooms / Office / Restrooms<br>Update Entrances<br>Enclose Space Between Elementary / High School<br>Create Accessible Entrance to Gymnasium                                                                                                                                                                                                                                                   | \$225/sf       |      |   |
| 1)                                     | Addition - Classrooms / Office / Restrooms<br>Update Entrances<br>Enclose Space Between Elementary / High School<br>Create Accessible Entrance to Gymnasium<br>New Restrooms for Gymnasium                                                                                                                                                                                                                    |                |      |   |
| 1)                                     | Addition - Classrooms / Office / Restrooms<br>Update Entrances<br>Enclose Space Between Elementary / High School<br>Create Accessible Entrance to Gymnasium<br>New Restrooms for Gymnasium<br>Multi-Purpose Room Addition                                                                                                                                                                                     | \$225/sf       |      |   |
| 1)<br>2)<br>3)                         | Addition - Classrooms / Office / Restrooms<br>Update Entrances<br>Enclose Space Between Elementary / High School<br>Create Accessible Entrance to Gymnasium<br>New Restrooms for Gymnasium<br>Multi-Purpose Room Addition<br>New Outdoor Track (Practice Area)                                                                                                                                                |                |      |   |
| 1)<br>2)<br>3)<br>4)                   | Addition - Classrooms / Office / Restrooms<br>Update Entrances<br>Enclose Space Between Elementary / High School<br>Create Accessible Entrance to Gymnasium<br>New Restrooms for Gymnasium<br>Multi-Purpose Room Addition<br>New Outdoor Track (Practice Area)<br>Asbestos Abatement - Floors                                                                                                                 |                |      |   |
| 1)<br>2)<br>3)                         | Addition - Classrooms / Office / Restrooms<br>Update Entrances<br>Enclose Space Between Elementary / High School<br>Create Accessible Entrance to Gymnasium<br>New Restrooms for Gymnasium<br>Multi-Purpose Room Addition<br>New Outdoor Track (Practice Area)                                                                                                                                                |                |      |   |
| 1)<br>2)<br>3)<br>4)                   | Addition - Classrooms / Office / Restrooms<br>Update Entrances<br>Enclose Space Between Elementary / High School<br>Create Accessible Entrance to Gymnasium<br>New Restrooms for Gymnasium<br>Multi-Purpose Room Addition<br>New Outdoor Track (Practice Area)<br>Asbestos Abatement - Floors                                                                                                                 |                |      |   |
| 1)<br>2)<br>3)<br>4)<br>5)             | Addition - Classrooms / Office / Restrooms<br>Update Entrances<br>Enclose Space Between Elementary / High School<br>Create Accessible Entrance to Gymnasium<br>New Restrooms for Gymnasium<br>Multi-Purpose Room Addition<br>New Outdoor Track (Practice Area)<br>Asbestos Abatement - Floors<br>Install Air-Conditioning to Buildings                                                                        |                |      |   |
| 1)<br>2)<br>3)<br>4)<br>5)             | Addition - Classrooms / Office / Restrooms<br>Update Entrances<br>Enclose Space Between Elementary / High School<br>Create Accessible Entrance to Gymnasium<br>New Restrooms for Gymnasium<br>Multi-Purpose Room Addition<br>New Outdoor Track (Practice Area)<br>Asbestos Abatement - Floors<br>Install Air-Conditioning to Buildings<br>Update Classroom Promethean Boards                                  |                |      |   |
| 1)<br>2)<br>3)<br>4)<br>5)<br>6)<br>7) | Addition - Classrooms / Office / Restrooms<br>Update Entrances<br>Enclose Space Between Elementary / High School<br>Create Accessible Entrance to Gymnasium<br>New Restrooms for Gymnasium<br>Multi-Purpose Room Addition<br>New Outdoor Track (Practice Area)<br>Asbestos Abatement - Floors<br>Install Air-Conditioning to Buildings<br>Update Classroom Promethean Boards<br>Purchase Playground Equipment |                |      |   |
| 1)<br>2)<br>3)<br>4)<br>5)             | Addition - Classrooms / Office / Restrooms<br>Update Entrances<br>Enclose Space Between Elementary / High School<br>Create Accessible Entrance to Gymnasium<br>New Restrooms for Gymnasium<br>Multi-Purpose Room Addition<br>New Outdoor Track (Practice Area)<br>Asbestos Abatement - Floors<br>Install Air-Conditioning to Buildings<br>Update Classroom Promethean Boards                                  |                |      |   |
| 1)<br>2)<br>3)<br>4)<br>5)<br>6)<br>7) | Addition - Classrooms / Office / Restrooms<br>Update Entrances<br>Enclose Space Between Elementary / High School<br>Create Accessible Entrance to Gymnasium<br>New Restrooms for Gymnasium<br>Multi-Purpose Room Addition<br>New Outdoor Track (Practice Area)<br>Asbestos Abatement - Floors<br>Install Air-Conditioning to Buildings<br>Update Classroom Promethean Boards<br>Purchase Playground Equipment |                |      |   |
| 1)<br>2)<br>3)<br>4)<br>5)<br>6)<br>7) | Addition - Classrooms / Office / Restrooms<br>Update Entrances<br>Enclose Space Between Elementary / High School<br>Create Accessible Entrance to Gymnasium<br>New Restrooms for Gymnasium<br>Multi-Purpose Room Addition<br>New Outdoor Track (Practice Area)<br>Asbestos Abatement - Floors<br>Install Air-Conditioning to Buildings<br>Update Classroom Promethean Boards<br>Purchase Playground Equipment |                |      |   |
| 1)<br>2)<br>3)<br>4)<br>5)<br>6)<br>7) | Addition - Classrooms / Office / Restrooms<br>Update Entrances<br>Enclose Space Between Elementary / High School<br>Create Accessible Entrance to Gymnasium<br>New Restrooms for Gymnasium<br>Multi-Purpose Room Addition<br>New Outdoor Track (Practice Area)<br>Asbestos Abatement - Floors<br>Install Air-Conditioning to Buildings<br>Update Classroom Promethean Boards<br>Purchase Playground Equipment |                |      |   |