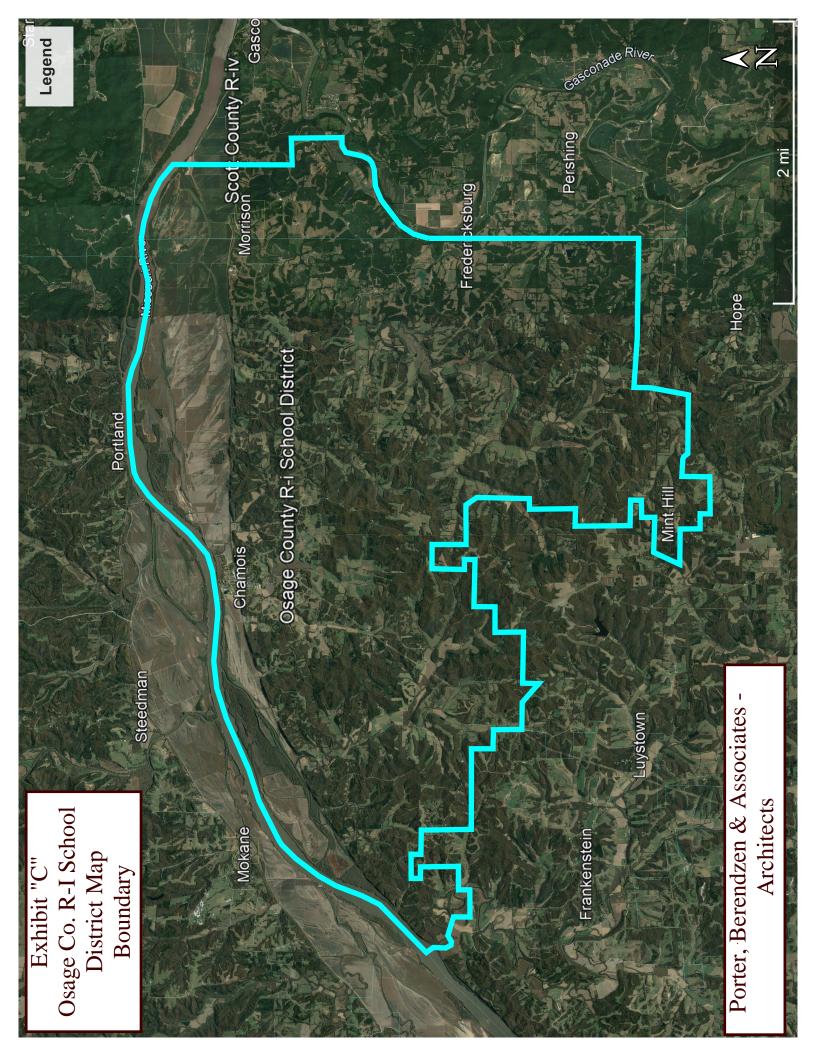

#### I. EXECUTIVE SUMMARY

- A. The Osage County R-I School District is located in Chamois, Missouri along the Missouri River. The population at the 2020 census was 377.
- B. The current student population of the District is approximately 140 students and a staff population of 40. See Exhibit "A" for 6-Year Student/Teacher Population Change.
- C. The original District building was built in 1959 with multiple additions. The latest addition was the Technology Building in 1989.
- D. Exhibit "B" is a list of priorities in order of importance. This list is considered a "dynamic" list. It should be reviewed and updated on a continuing basis. The items listed were comprised from meetings with the Superintendent, the Board of Education and the Architect with use of the Facilities Report dated May 12, 2021.
- E. Exhibit "C" District Map Boundary
- F. Exhibit "D" Campus Map
- G. Exhibit "E" Site Study Addition